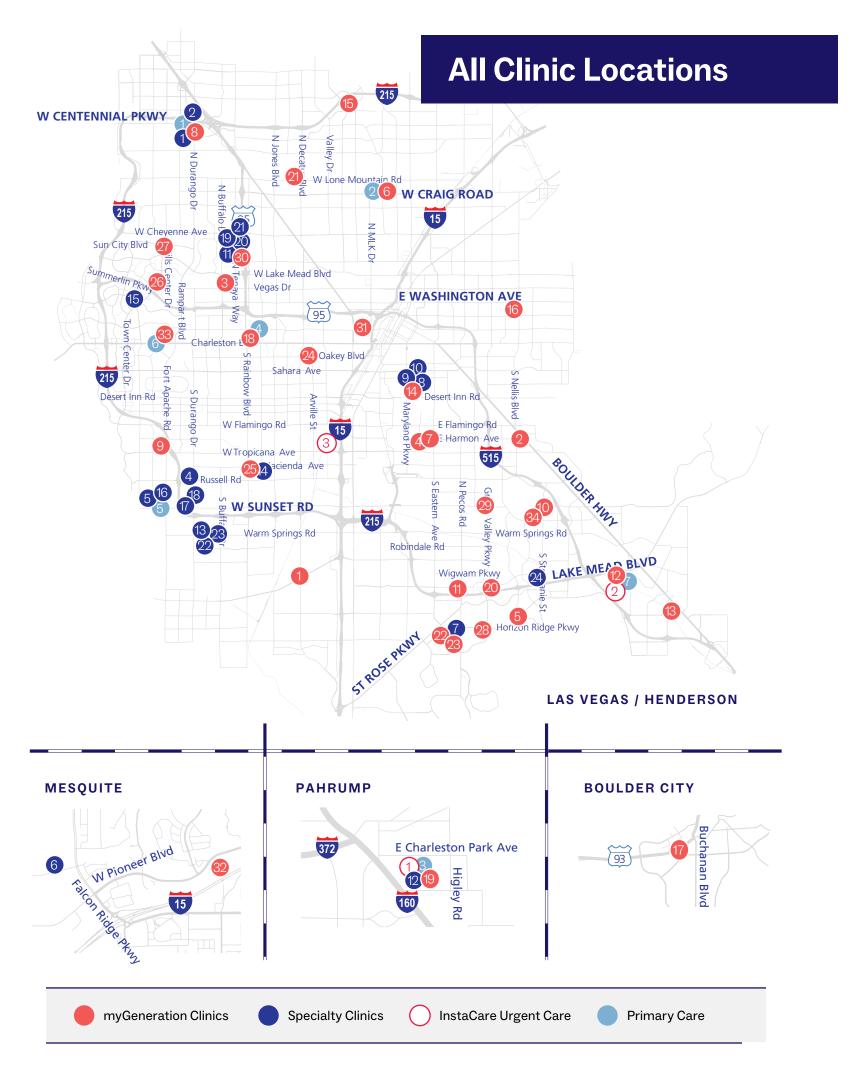

## Clinic Index 25 26 **Clinic Locations Map** 29 myGeneration Senior Clinics **Primary Care Clinics** 48 InstaCare Clinics 52 **Specialty Clinics** 55 69 Index of Providers 73 Index of Affiliated Providers Affiliate Locations 74

# Clinic Index

## myGeneration Senior Clinics

Blue Diamond myGeneration Clinic Buffalo myGeneration Clinic Burnham Springs myGeneration Cl Cornerstone myGeneration Clinic Craig myGeneration Clinic Desert Heights myGeneration Clinic Galleria myGeneration Clinic Green Valley myGeneration Clinic Henderson myGeneration Clinic Horizon myGeneration Clinic Maryland Parkway myGeneration C Nature Park myGeneration Clinic Nellis myGeneration Clinic Nevada Highway myGeneration Clin North Rainbow myGeneration Clinic Pahrump myGeneration Clinics Amargosa Charleston Prospect Shoshone Tecopa Parkway myGeneration Clinic Rancho myGeneration Clinic Siena myGeneration Clinic Siena Rose myGeneration Clinic South Decatur myGeneration Clinic Spring Valley myGeneration Clinic Summerlin myGeneration Clinic Sunset myGeneration Clinic Tenaya myGeneration Clinic Valley myGeneration Clinic Virgin Valley myGeneration Clinic West Charleston myGeneration Clin Whitney Ranch myGeneration Clini

## myGeneration Senior Clinics for Humana members

Boulder Crossing myGeneration Clinic Durango Hills myGeneration Clinic Fort Apache myGeneration Clinic Sun City myGeneration Clinic Sunridge Heights myGeneration Clinic

## **Primary Care Clinics**

|        | 30       | Centennial Center Clinic        | 49 |
|--------|----------|---------------------------------|----|
|        | 30       | Craig Clinic                    | 49 |
| inic   | 30       | Pahrump Sonoma Clinic           | 50 |
|        | 31       | South Rainbow Clinic            | 50 |
|        | 31       | Sunset Clinic                   | 50 |
| С      | 32       | West Charleston Clinic          | 51 |
|        | 32       | West Lake Mead Clinic           | 51 |
|        | 33       |                                 |    |
|        | 33       | InstaCare Clinics               |    |
|        | 34       | Pahrump Calvada InstaCare       | 53 |
| Clinic | 34       | West Lake Mead InstaCare        | 53 |
|        | 34       | Wynn InstaCare                  | 54 |
|        | 35       |                                 |    |
| nic    | 35       | Specialty Clinics               |    |
| С      | 36       | Centennial Hills Women's Health | 56 |
|        | 36       | Centennial Pediatrics           | 56 |
|        | 36       | Durango Pediatrics              | 57 |
|        | 37       | Fort Apache Radiation Oncology  | 57 |
|        | 37       | Green Valley Cardiology         | 58 |
|        | 37       | Intermountain Heart & Vascular  | 59 |
|        | 38       | La Canada Cardiology            | 60 |
|        | 38       | La Canada Endocrinology         | 60 |
|        | 39       | La Canada Oncology              | 61 |
|        | 39       | MountainView Women's Health     | 61 |
|        | 40       | Pahrump Cardiology              | 62 |
| ;      | 40       | San Martin Oncology             | 62 |
|        | 41<br>41 | Spring Valley Women's Health    | 63 |
|        | 41<br>42 | Summerlin Cardiology            | 64 |
|        | 42       | Sunset Cardiology               | 65 |
|        | 42       | Sunset Endocrinology            | 65 |
|        | 43       | Sunset Physical Medicine        | 65 |
| nic    | 43       | Tenaya Endocrinology            | 66 |
| C      | 44       | Tenaya Oncology/Hematology      | 66 |
| C      |          | Tenaya Pediatrics               | 67 |
|        |          | Warm Springs Cardiology         | 67 |
|        |          | Warm Springs COPD               | 68 |
|        | 4 -      | Wigwam Pediatrics               | 68 |
| nic    | 45<br>45 |                                 |    |
|        | 45<br>46 |                                 |    |
|        | 46<br>46 |                                 |    |
|        | 46       |                                 |    |

## myGeneration Senior Clinics

- 1. Blue Diamond 8595 S Decatur Blvd, #108, Las Veg
- 2. Boulder Crossing 5230 Boulder Hwy, #110, Las Vegas
- 3. Buffalo 1700 N Buffalo Dr, #100, Las Vegas
- 4. Burnham Springs 4275 S Burnham Ave, #255, Las Veg
- 5. Cornerstone 10521 Jeffreys Street, #100, Hender
- 6. Craig 1302 W Craig Rd, North Las Vegas
- 7. Desert Heights 4275 S Burnham Ave, #340, Las Veg
- 8. Durango Hills 6210 N Durango Dr, Las Vegas
- 9. Fort Apache 4730 Fort Apache Rd, #150, Las Veg
- 10. Galleria
- 1397 Galleria Dr, #100, Henderson 11. Green Valley
- 9077 S Pecos Rd, #3800, Henderso
- 12. Henderson 595 W Lake Mead Pkwy, Hendersor
- 13. Horizon 771 E Horizon Dr, #140, Henderson
- 14. Maryland Parkway 3131 La Canada St, #200, Las Vegas
- 15. Nature Park 2550 Nature Park Dr, North Las Vegas
- 16. Nellis 321 N Nellis Blvd, #110, Las Vegas
- 17. Nevada Highway 1297 Boulder City Pkwy, #A, Boulder City
- 18. North Rainbow 1000 S Rainbow Blvd, Las Vegas
- 19. Pahrump
- 1397 S Loop Rd, Pahrump
- 20. Parkway
- 100 N Green Valley Pkwy, #240, Henderson
- 21. Rancho 4490 N Rancho Dr, Las Vegas 22. Siena
  - 2825 Siena Heights Dr, #101, Henderson

| gas  | <b>23. Siena Rose</b><br>2825 Siena Heights Dr, #102, Henderson         |
|------|-------------------------------------------------------------------------|
| ;    | <b>24. South Decatur</b><br>4500 W Oakey Blvd, Las Vegas                |
|      | <b>25. Spring Valley</b><br>5320 S Rainbow Blvd, #150, Las Vegas        |
| gas  | <b>26. Summerlin</b><br>2035 Village Center Cir, #110, Las Vegas        |
| rson | <b>27. Sun City</b><br>9454 Del Webb Blvd, Las Vegas                    |
|      | <b>28. Sunridge Heights</b><br>745 S Green Valley Pkwy, #160, Henderson |
| gas  | <b>29. Sunset</b><br>2891 N Green Valley Pkwy, Henderson                |
|      | <b>30. Tenaya</b><br>2650 N Tenaya Way, #360, Las Vegas                 |
| gas  | <b>31. Valley</b><br>400 Shadow Lane, #101, Las Vegas                   |
|      | <b>32. Virgin Valley</b><br>786 W Pioneer Blvd, #A, Mesquite            |
| on   | <b>33. West Charleston</b><br>9499 W Charleston Blvd, #105, Las Vegas   |
| n    | <b>34. Whitney Ranch</b><br>1520 W Sunset, #100, Henderson              |
|      |                                                                         |

## **Specialty Clinics**

- 1. Centennial Pediatrics 6170 N Durango Dr, #130, Las Vegas
- 2. Centennial Hills Women's Health 6850 N Durango Dr, #310, Las Vegas
- 3. Cheyenne Behavioral Health 2055 E Cheyenne Ave, North Las Vegas
- 4. Durango Pediatrics 5575 S Durango Dr, #103, Las Vegas
- 5. Fort Apache Radiation Oncology 6160 S Fort Apache Rd, Las Vegas
- 6. Intermountain Heart & Vascular Clinic 1301 Bertha Howe Ave, #6, Mesquite
- 7. Green Valley Cardiology 2865 Siena Heights Dr, #331, Henderson
- 8. La Canada Cardiology 3131 La Canada St, #140, Las Vegas
- 9. La Canada Oncology 3131 La Canada St, #140, Las Vegas
- 10. La Canada Endocrinology 3131 La Canada St, #140, Las Vegas
- 11. MountainView Women's Health 2880 N Tenaya Way, 3rd Floor, Las Vegas
- 12. Pahrump Cardiology 1397 S Loop Rd, Pahrump
- 13. San Martin Oncology 8285 W Arby Ave, #100-B, Las Vegas

## **Primary Care Clinics**

- 1. Centennial Center 6170 N Durango Dr., #130, Las Vegas
- 2. Craig 1302 W Craig Rd, North Las Vegas
- 3. Pahrump 1397 S Loop Rd, Pahrump
- 4. South Rainbow 1000 S Rainbow Blvd, Las Vegas
- 5. Sunset 9280 W Sunset Rd, #426, Las Vegas
- West Charleston 6. 9499 W Charleston Blvd, #150, Las Vegas
- 7. West Lake Mead 595 W Lake Mead Pkwy, Henderson

## InstaCare Clinics

- 1. Pahrump 1397 S Loop Rd, Pahrump
- West Lake Mead 2. 595 W Lake Mead Pkwy, Henderson
- 3. Wynn 4880 S Wynn Rd, Las Vegas